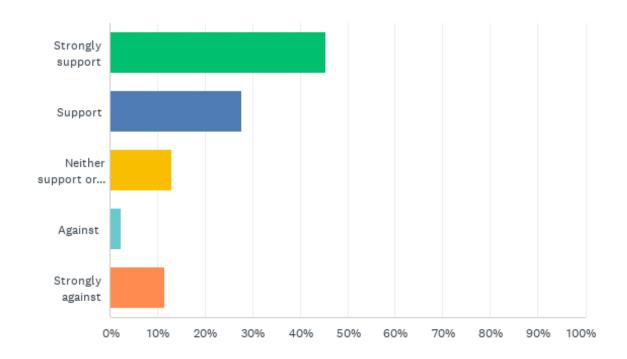

## Q7: How far do you support ground mounted solar PV (solar farms) if not in your community?

## Q7: How far do you support ground mounted solar PV (solar farms) if not in your community?

| ANSWER CHOICES             | RESPONSES |     |
|----------------------------|-----------|-----|
| Strongly support           | 45.38%    | 59  |
| Support                    | 27.69%    | 36  |
| Neither support or against | 13.08%    | 17  |
| Against                    | 2.31%     | 3   |
| Strongly against           | 11.54%    | 15  |
| TOTAL                      |           | 130 |