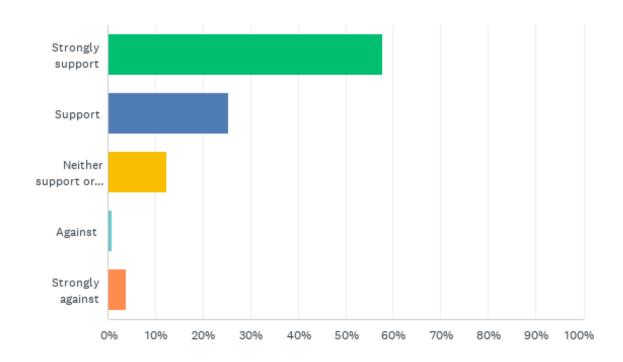

#### Q6: In general how far do you support renewable energy projects?

#### Q6: In general how far do you support renewable energy projects?

| ANSWER CHOICES             | RESPONSES |
|----------------------------|-----------|
| Strongly support           | 57.69% 75 |
| Support                    | 25.38% 33 |
| Neither support or against | 12.31% 16 |
| Against                    | 0.77% 1   |
| Strongly against           | 3.85%     |
| TOTAL                      | 130       |