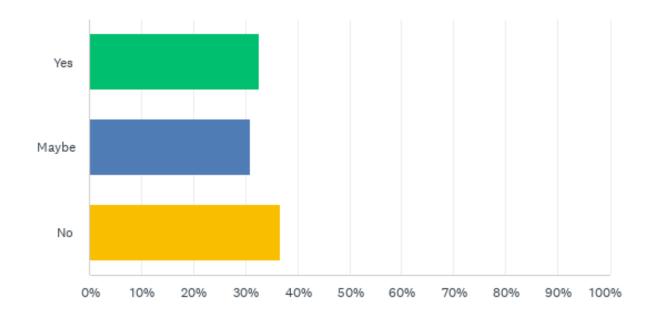

Q13: Would you be interested in investing in BWCE to help fund the construction of the Fairy Hill Solar Project (e.g. on similar terms to the current BWCE share offer – minimum investment £100, target annual interest rate 4% subject to performance)?

| ANSWER CHOICES | RESPONSES |     |
|----------------|-----------|-----|
| Yes            | 32.52%    | 40  |
| Maybe          | 30.89%    | 38  |
| No             | 36.59%    | 45  |
| TOTAL          |           | 123 |