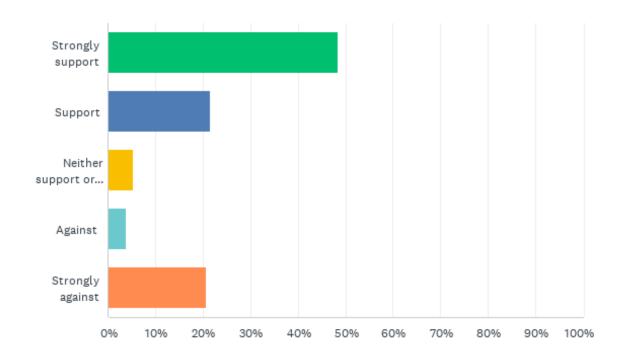

#### Q8: How do you feel about our proposed plans for the Fairy Hill Solar Project?

#### Q8: How do you feel about our proposed plans for the Fairy Hill Solar Project?

| ANSWER CHOICES             | RESPONSES |    |
|----------------------------|-----------|----|
| Strongly support           | 48.46%    | 63 |
| Support                    | 21.54%    | 28 |
| Neither support or against | 5.38%     | 7  |
| Against                    | 3.85%     | 5  |
| Strongly against           | 20.77%    | 27 |
| TOTAL                      | 13        | 30 |