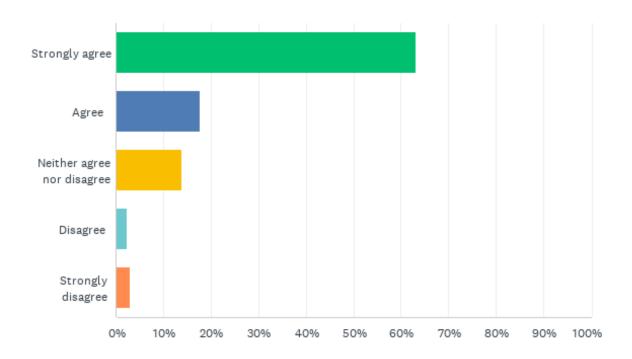

#### Q5: Do you agree that we should be taking urgent action on climate change?

#### Q5: Do you agree that we should be taking urgent action on climate change?

| ANSWER CHOICES             | RESPONSES |     |
|----------------------------|-----------|-----|
| Strongly agree             | 63.08%    | 82  |
| Agree                      | 17.69%    | 23  |
| Neither agree nor disagree | 13.85%    | 18  |
| Disagree                   | 2.31%     | 3   |
| Strongly disagree          | 3.08%     | 4   |
| TOTAL                      |           | 130 |