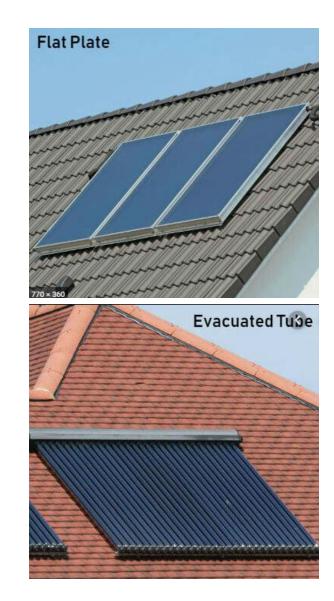

# Solar Thermal

- Uses sunlight to generate heat for hot water
- Either evacuated tubes or flat plate collector
- Connected to a new twin coil hotwater cylinder
- If Combie Boilers a cylinder has to be added
- Eligble for Green home grant
- More suited for family homes
- Much more efficient than PV for hotwater