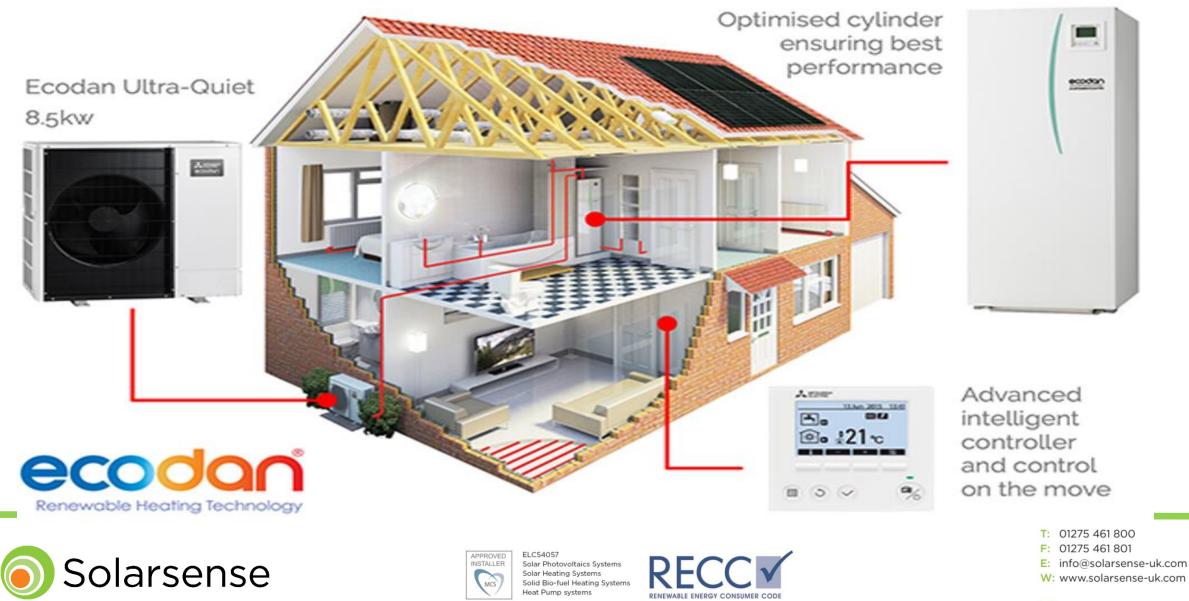

### **Recommended - Ecodan Complete System**

#### An effective, renewable alternative to traditional gas or oil fired heating systems

#### **Air Source Heat Pumps - Components**

Outdoor unit (condenser)

https://library.mitsubishielectric.co.uk/pdf/book/Ecodan-QUHZ-W40VA-EHPT20Q-VM2EA#page-1-2

**Thermal Store** 

ELC54057 Solar Photovoltaics Systems Solar Heating Systems Solid Bio-fuel Heating Systems Heat Pump systems

## **Air Source Heat Pumps Explained**

Solarsense

ELC54057 Solar Photovoltaics Systems Solar Heating Systems Solid Bio-fuel Heating Systems Heat Pump systems

T: 01275 461 800 F: 01275 461 801 E: info@solarsense-uk.com W: www.solarsense-uk.com