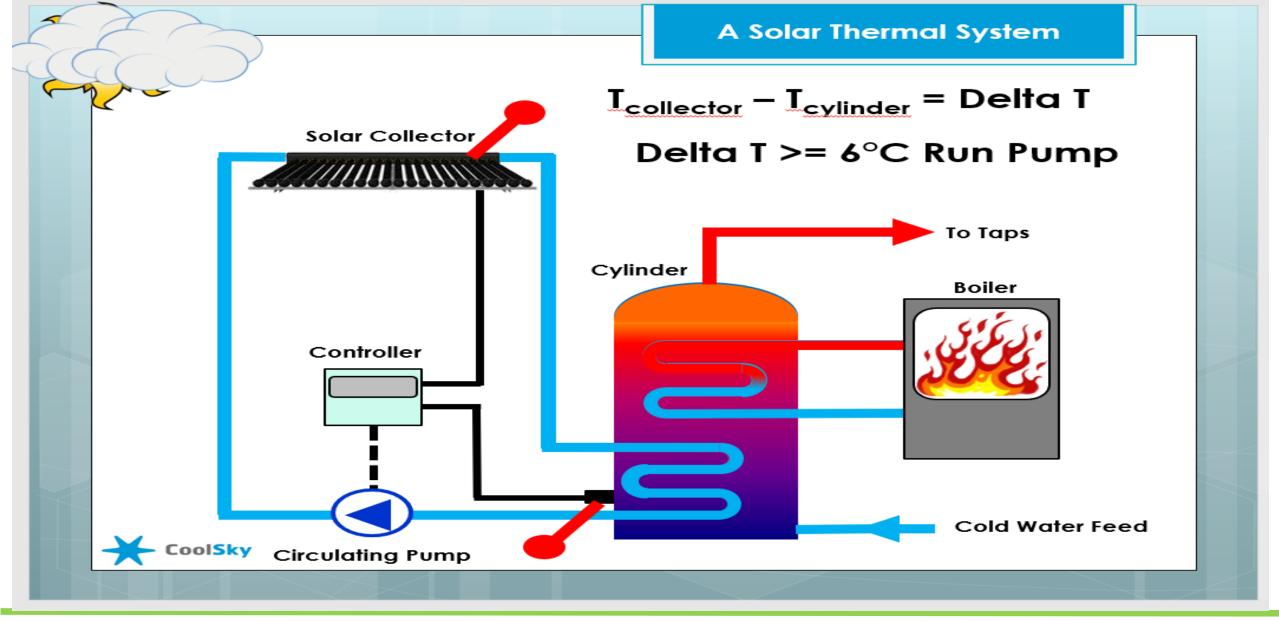

## **Solar Thermal Systems**

ELC54057 Solar Photovoltaics Systems Solar Heating Systems Solid Bio-fuel Heating Systems Heat Pump systems

T: 01275 461 800 F: 01275 461 801 E: info@solarsense-uk.com W: www.solarsense-uk.com

# Solar Thermal

- Uses sunlight to generate heat for hot water
- Either evacuated tubes or flat plate collector
- Connected to a new twin coil hotwater cylinder
- If Combie Boilers a cylinder has to be added
- Eligble for Green home grant
- More suited for family homes
- Much more efficient than PV for hotwater